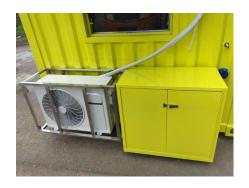

### **Details**

- Side - - Front - - Side -

- Side - - Front - - Rear -

- Generator Cage & Air Conditioner - - Windows- - Interior -

- Refrigeration - - Interior - - Sink -