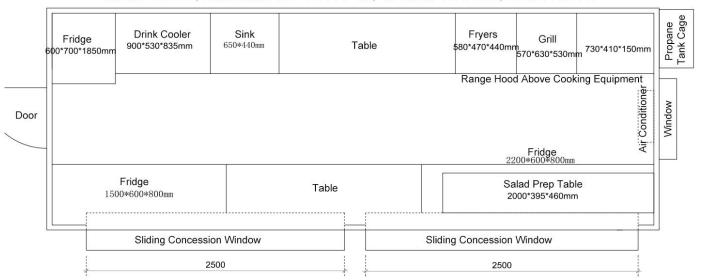

#### Floor Plan

Model: DCB580, Dimensions: 580\*220\*220\*cm, Electrical: 220V/50hz, Color: RAL1016

|                    | 1                                                                                                                                                                                                                                                                                                                                                                                                                                                                                                                                                                                                                                                                                                             |
|--------------------|---------------------------------------------------------------------------------------------------------------------------------------------------------------------------------------------------------------------------------------------------------------------------------------------------------------------------------------------------------------------------------------------------------------------------------------------------------------------------------------------------------------------------------------------------------------------------------------------------------------------------------------------------------------------------------------------------------------|
| Kitchen Equipment: | Gas fryers (580*470*440mm) Gas stove (730*410*150mm) Gas grill (570*630*530mm) 2.2m commercial range hood Under-counter fridge and freezer Refrigerator with 12 drawers Drink cooler Countertop salad bar with 9 pans Commercial restaurant fridge                                                                                                                                                                                                                                                                                                                                                                                                                                                            |
| Feature:           | <ul> <li>Anti-corrosive painting on the walls</li> <li>2 serving hatches with sliding windows on the front 250 wide x 90cm high</li> <li>Fully insulated with 50mm thick cotton on the walls and ceilings</li> <li>Stainless steel propane tank cage 80cm long x 40cm wide x 75cm high</li> <li>3.5m custom neon sign</li> <li>Custom round signage</li> <li>Water sink with 2 compartments 650mm long x 440mm wide</li> <li>Many power sockets for easy plugging into any appliance</li> <li>2.2m commercial range hood above the whole cooking area</li> <li>201 stainless steel workbench with backsplash</li> <li>Plenty of fridge &amp; freezer room</li> <li>Plenty of under-counter storage</li> </ul> |
| Warranty:          | 1 year                                                                                                                                                                                                                                                                                                                                                                                                                                                                                                                                                                                                                                                                                                        |