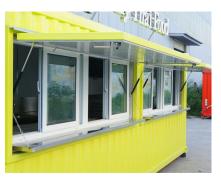

## **Specification**

| Model:               | CB580                                                                                                                                                                             |
|----------------------|-----------------------------------------------------------------------------------------------------------------------------------------------------------------------------------|
| Dimensions:          | 580*220*220cm                                                                                                                                                                     |
| Window:              | Flip-out sliding windows, with gas struts                                                                                                                                         |
| Color:               | RAL1016                                                                                                                                                                           |
| Electrical:          | 220V/50HZ                                                                                                                                                                         |
| Material:            | Frame: Galvanized steel Exterior wall: Corrugated steel Insulation: 40mm Black cotton Interior wall: ACM Workbench: 201 stainless steel Floor: Non-slip aluminium checkered floor |
| Electrical System:   | Electrical panel board Circuit breaker Power sockets Generator receptacles Interior light bars                                                                                    |
| Water Sink Kits:     | 2 compartment water sink (650x440mm) Commercial faucet for cold & hot water Floor drain                                                                                           |
| Water Supply System: | 24V water pump<br>25L food-grade plastic clean water tanks & cley water tank                                                                                                      |
| Accessory:           | LED neon signs LED sign boards Stainless steel propane tank cage Air conditioner Door stop Door keys                                                                              |

|                    | 1                                                                                                                                                                                                                                                                                                                                                                                                                                                                                                                                                                                                                                                                                                             |
|--------------------|---------------------------------------------------------------------------------------------------------------------------------------------------------------------------------------------------------------------------------------------------------------------------------------------------------------------------------------------------------------------------------------------------------------------------------------------------------------------------------------------------------------------------------------------------------------------------------------------------------------------------------------------------------------------------------------------------------------|
| Kitchen Equipment: | Gas fryers (580*470*440mm) Gas stove (730*410*150mm) Gas grill (570*630*530mm) 2.2m commercial range hood Under-counter fridge and freezer Refrigerator with 12 drawers Drink cooler Countertop salad bar with 9 pans Commercial restaurant fridge                                                                                                                                                                                                                                                                                                                                                                                                                                                            |
| Feature:           | <ul> <li>Anti-corrosive painting on the walls</li> <li>2 serving hatches with sliding windows on the front 250 wide x 90cm high</li> <li>Fully insulated with 50mm thick cotton on the walls and ceilings</li> <li>Stainless steel propane tank cage 80cm long x 40cm wide x 75cm high</li> <li>3.5m custom neon sign</li> <li>Custom round signage</li> <li>Water sink with 2 compartments 650mm long x 440mm wide</li> <li>Many power sockets for easy plugging into any appliance</li> <li>2.2m commercial range hood above the whole cooking area</li> <li>201 stainless steel workbench with backsplash</li> <li>Plenty of fridge &amp; freezer room</li> <li>Plenty of under-counter storage</li> </ul> |
| Warranty:          | 1 year                                                                                                                                                                                                                                                                                                                                                                                                                                                                                                                                                                                                                                                                                                        |

### **Details**

- Side - - Front - - Side -

- Side - - Front - - Rear -

- Generator Cage & Air Conditioner - - Windows- - Interior -

- Refrigeration - - Interior - - Sink -