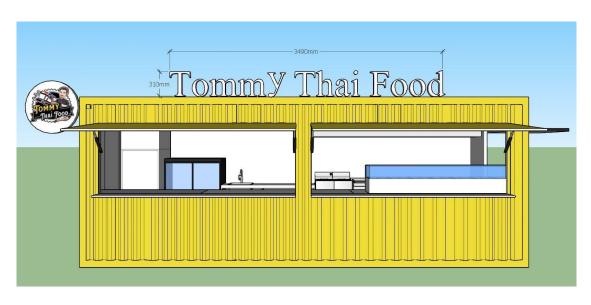

### **Details**

- Side - - Front - - Side -

- Side - - Front - - Rear -

- Generator Cage & Air Conditioner - - Windows- - Interior -

- Refrigeration - - Interior - - Sink -

## Design