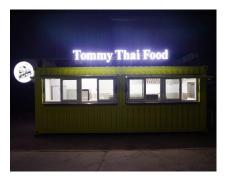

# **CB580 Shipping Container Restaurant**

## **Specification**

| Model:               | CB580                                                                                                                                                                             |
|----------------------|-----------------------------------------------------------------------------------------------------------------------------------------------------------------------------------|
| Dimensions:          | 580*220*220cm                                                                                                                                                                     |
| Window:              | Flip-out sliding windows, with gas struts                                                                                                                                         |
| Color:               | RAL1016                                                                                                                                                                           |
| Electrical:          | 220V/50HZ                                                                                                                                                                         |
| Material:            | Frame: Galvanized steel Exterior wall: Corrugated steel Insulation: 40mm Black cotton Interior wall: ACM Workbench: 201 stainless steel Floor: Non-slip aluminium checkered floor |
| Electrical System:   | Electrical panel board Circuit breaker Power sockets Generator receptacles Interior light bars                                                                                    |
| Water Sink Kits:     | 2 compartment water sink (650x440mm) Commercial faucet for cold & hot water Floor drain                                                                                           |
| Water Supply System: | 24V water pump<br>25L food-grade plastic clean water tanks & cley water tank                                                                                                      |
| Accessory:           | LED neon signs LED sign boards Stainless steel propane tank cage Air conditioner Door stop Door keys                                                                              |

|                    | 1                                                                                                                                                                                                                                                                                                                                                                                                                                                                                                                                                                                                                                                                                                             |
|--------------------|---------------------------------------------------------------------------------------------------------------------------------------------------------------------------------------------------------------------------------------------------------------------------------------------------------------------------------------------------------------------------------------------------------------------------------------------------------------------------------------------------------------------------------------------------------------------------------------------------------------------------------------------------------------------------------------------------------------|
| Kitchen Equipment: | Gas fryers (580*470*440mm) Gas stove (730*410*150mm) Gas grill (570*630*530mm) 2.2m commercial range hood Under-counter fridge and freezer Refrigerator with 12 drawers Drink cooler Countertop salad bar with 9 pans Commercial restaurant fridge                                                                                                                                                                                                                                                                                                                                                                                                                                                            |
| Feature:           | <ul> <li>Anti-corrosive painting on the walls</li> <li>2 serving hatches with sliding windows on the front 250 wide x 90cm high</li> <li>Fully insulated with 50mm thick cotton on the walls and ceilings</li> <li>Stainless steel propane tank cage 80cm long x 40cm wide x 75cm high</li> <li>3.5m custom neon sign</li> <li>Custom round signage</li> <li>Water sink with 2 compartments 650mm long x 440mm wide</li> <li>Many power sockets for easy plugging into any appliance</li> <li>2.2m commercial range hood above the whole cooking area</li> <li>201 stainless steel workbench with backsplash</li> <li>Plenty of fridge &amp; freezer room</li> <li>Plenty of under-counter storage</li> </ul> |
| Warranty:          | 1 year                                                                                                                                                                                                                                                                                                                                                                                                                                                                                                                                                                                                                                                                                                        |

### **Details**

- Side - - Front - - Side -

- Side - - Front - - Rear -

- Generator Cage & Air Conditioner - - Windows- - Interior -

- Refrigeration - - Interior - - Sink -