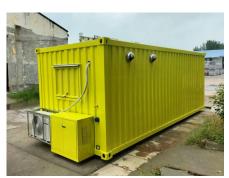

### **Details**

- Side - - Front - - Side -

- Side - - Front - - Rear -

- Generator Cage & Air Conditioner - - Windows- - Interior -

- Refrigeration - - Interior - - Sink -