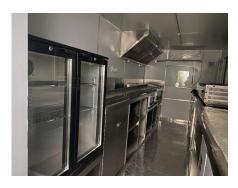

## **Specification**

| Model:               | CB580                                                                                                                                                                             |
|----------------------|-----------------------------------------------------------------------------------------------------------------------------------------------------------------------------------|
| Dimensions:          | 580*220*220cm                                                                                                                                                                     |
| Window:              | Flip-out sliding windows, with gas struts                                                                                                                                         |
| Color:               | RAL1016                                                                                                                                                                           |
| Electrical:          | 220V/50HZ                                                                                                                                                                         |
| Material:            | Frame: Galvanized steel Exterior wall: Corrugated steel Insulation: 40mm Black cotton Interior wall: ACM Workbench: 201 stainless steel Floor: Non-slip aluminium checkered floor |
| Electrical System:   | Electrical panel board Circuit breaker Power sockets Generator receptacles Interior light bars                                                                                    |
| Water Sink Kits:     | 2 compartment water sink (650x440mm) Commercial faucet for cold & hot water Floor drain                                                                                           |
| Water Supply System: | 24V water pump<br>25L food-grade plastic clean water tanks & cley water tank                                                                                                      |
| Accessory:           | LED neon signs LED sign boards Stainless steel propane tank cage Air conditioner Door stop Door keys                                                                              |

|                    | 1                                                                                                                                                                                                                                                                                                                                                                                                                                                                                                                                                                                                                                                                                                             |
|--------------------|---------------------------------------------------------------------------------------------------------------------------------------------------------------------------------------------------------------------------------------------------------------------------------------------------------------------------------------------------------------------------------------------------------------------------------------------------------------------------------------------------------------------------------------------------------------------------------------------------------------------------------------------------------------------------------------------------------------|
| Kitchen Equipment: | Gas fryers (580*470*440mm) Gas stove (730*410*150mm) Gas grill (570*630*530mm) 2.2m commercial range hood Under-counter fridge and freezer Refrigerator with 12 drawers Drink cooler Countertop salad bar with 9 pans Commercial restaurant fridge                                                                                                                                                                                                                                                                                                                                                                                                                                                            |
| Feature:           | <ul> <li>Anti-corrosive painting on the walls</li> <li>2 serving hatches with sliding windows on the front 250 wide x 90cm high</li> <li>Fully insulated with 50mm thick cotton on the walls and ceilings</li> <li>Stainless steel propane tank cage 80cm long x 40cm wide x 75cm high</li> <li>3.5m custom neon sign</li> <li>Custom round signage</li> <li>Water sink with 2 compartments 650mm long x 440mm wide</li> <li>Many power sockets for easy plugging into any appliance</li> <li>2.2m commercial range hood above the whole cooking area</li> <li>201 stainless steel workbench with backsplash</li> <li>Plenty of fridge &amp; freezer room</li> <li>Plenty of under-counter storage</li> </ul> |
| Warranty:          | 1 year                                                                                                                                                                                                                                                                                                                                                                                                                                                                                                                                                                                                                                                                                                        |

### **Details**

- Side - - Front - - Side -

- Side - - Front - - Rear -

- Generator Cage & Air Conditioner - - Windows- - Interior -

- Refrigeration - - Interior - - Sink -