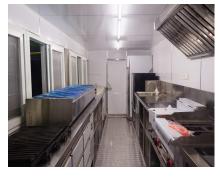

## **Specification**

| Model:               | CB580                                                                                                                                                                             |
|----------------------|-----------------------------------------------------------------------------------------------------------------------------------------------------------------------------------|
| Dimensions:          | 580*220*220cm                                                                                                                                                                     |
| Window:              | Flip-out sliding windows, with gas struts                                                                                                                                         |
| Color:               | RAL1016                                                                                                                                                                           |
| Electrical:          | 220V/50HZ                                                                                                                                                                         |
| Material:            | Frame: Galvanized steel Exterior wall: Corrugated steel Insulation: 40mm Black cotton Interior wall: ACM Workbench: 201 stainless steel Floor: Non-slip aluminium checkered floor |
| Electrical System:   | Electrical panel board Circuit breaker Power sockets Generator receptacles Interior light bars                                                                                    |
| Water Sink Kits:     | 2 compartment water sink (650x440mm) Commercial faucet for cold & hot water Floor drain                                                                                           |
| Water Supply System: | 24V water pump<br>25L food-grade plastic clean water tanks & cley water tank                                                                                                      |
| Accessory:           | LED neon signs LED sign boards Stainless steel propane tank cage Air conditioner Door stop Door keys                                                                              |

|                    | 1                                                                                                                                                                                                                                                                                                                                                                                                                                                                                                                                                                                                                                                                                                             |
|--------------------|---------------------------------------------------------------------------------------------------------------------------------------------------------------------------------------------------------------------------------------------------------------------------------------------------------------------------------------------------------------------------------------------------------------------------------------------------------------------------------------------------------------------------------------------------------------------------------------------------------------------------------------------------------------------------------------------------------------|
| Kitchen Equipment: | Gas fryers (580*470*440mm) Gas stove (730*410*150mm) Gas grill (570*630*530mm) 2.2m commercial range hood Under-counter fridge and freezer Refrigerator with 12 drawers Drink cooler Countertop salad bar with 9 pans Commercial restaurant fridge                                                                                                                                                                                                                                                                                                                                                                                                                                                            |
| Feature:           | <ul> <li>Anti-corrosive painting on the walls</li> <li>2 serving hatches with sliding windows on the front 250 wide x 90cm high</li> <li>Fully insulated with 50mm thick cotton on the walls and ceilings</li> <li>Stainless steel propane tank cage 80cm long x 40cm wide x 75cm high</li> <li>3.5m custom neon sign</li> <li>Custom round signage</li> <li>Water sink with 2 compartments 650mm long x 440mm wide</li> <li>Many power sockets for easy plugging into any appliance</li> <li>2.2m commercial range hood above the whole cooking area</li> <li>201 stainless steel workbench with backsplash</li> <li>Plenty of fridge &amp; freezer room</li> <li>Plenty of under-counter storage</li> </ul> |
| Warranty:          | 1 year                                                                                                                                                                                                                                                                                                                                                                                                                                                                                                                                                                                                                                                                                                        |

### **Details**

- Side - - Front - - Side -

- Side - - Front - - Rear -

- Generator Cage & Air Conditioner - - Windows- - Interior -

- Refrigeration - - Interior - - Sink -