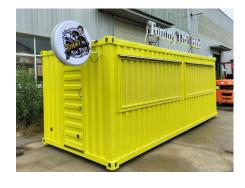

# **CB580 Shipping Container Restaurant**

### **Details**

- Side - - Front - - Side -

- Side - - Front - - Rear -

- Generator Cage & Air Conditioner - - Windows- - Interior -

- Refrigeration - - Interior - - Sink -