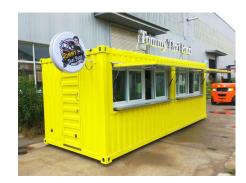

# **CB580 Shipping Container Restaurant**

### **Details**

- Side - - Front - - Side -

- Side - - Front - - Rear -

- Generator Cage & Air Conditioner - - Windows- - Interior -

- Refrigeration - - Interior - - Sink -