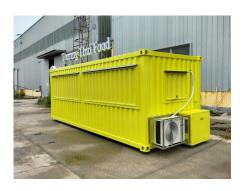

# **CB580 Shipping Container Restaurant**

### **Details**

- Side - - Front - - Side -

- Side - - Front - - Rear -

- Generator Cage & Air Conditioner - - Windows- - Interior -

- Refrigeration - - Interior - - Sink -