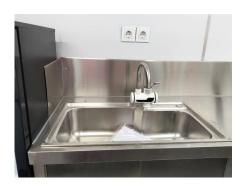

## **Specification**

| Model:               | CB580                                                                                                                                                                             |
|----------------------|-----------------------------------------------------------------------------------------------------------------------------------------------------------------------------------|
| Dimensions:          | 580*220*220cm                                                                                                                                                                     |
| Window:              | Flip-out sliding windows, with gas struts                                                                                                                                         |
| Color:               | RAL1016                                                                                                                                                                           |
| Electrical:          | 220V/50HZ                                                                                                                                                                         |
| Material:            | Frame: Galvanized steel Exterior wall: Corrugated steel Insulation: 40mm Black cotton Interior wall: ACM Workbench: 201 stainless steel Floor: Non-slip aluminium checkered floor |
| Electrical System:   | Electrical panel board Circuit breaker Power sockets Generator receptacles Interior light bars                                                                                    |
| Water Sink Kits:     | 2 compartment water sink (650x440mm) Commercial faucet for cold & hot water Floor drain                                                                                           |
| Water Supply System: | 24V water pump<br>25L food-grade plastic clean water tanks & cley water tank                                                                                                      |
| Accessory:           | LED neon signs LED sign boards Stainless steel propane tank cage Air conditioner Door stop Door keys                                                                              |

### **Details**

- Side - - Front - - Side -

- Side - - Front - - Rear -

- Generator Cage & Air Conditioner - - Windows- - Interior -

- Refrigeration - - Interior - - Sink -