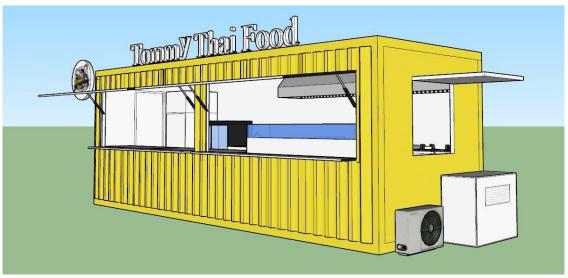

### **Details**

- Side - - Front - - Side -

- Side - - Front - - Rear -

- Generator Cage & Air Conditioner - - Windows- - Interior -

- Refrigeration - - Interior - - Sink -

## Design