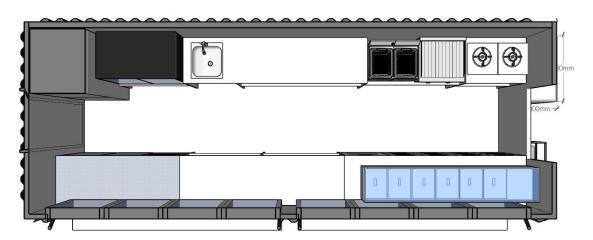

### **Details**

- Side - - Front - - Side -

- Side - - Front - - Rear -

- Generator Cage & Air Conditioner - - Windows- - Interior -

- Refrigeration - - Interior - - Sink -

## Design