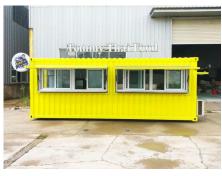

# **CB580 Shipping Container Restaurant**

### **Details**

- Side - - Front - - Side -

- Side - - Front - - Rear -

- Generator Cage & Air Conditioner - - Windows- - Interior -

- Refrigeration - - Interior - - Sink -