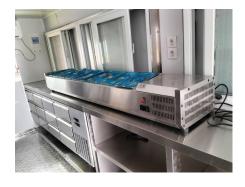

## **Specification**

| Model:               | CB580                                                                                                                                                                             |
|----------------------|-----------------------------------------------------------------------------------------------------------------------------------------------------------------------------------|
| Dimensions:          | 580*220*220cm                                                                                                                                                                     |
| Window:              | Flip-out sliding windows, with gas struts                                                                                                                                         |
| Color:               | RAL1016                                                                                                                                                                           |
| Electrical:          | 220V/50HZ                                                                                                                                                                         |
| Material:            | Frame: Galvanized steel Exterior wall: Corrugated steel Insulation: 40mm Black cotton Interior wall: ACM Workbench: 201 stainless steel Floor: Non-slip aluminium checkered floor |
| Electrical System:   | Electrical panel board Circuit breaker Power sockets Generator receptacles Interior light bars                                                                                    |
| Water Sink Kits:     | 2 compartment water sink (650x440mm) Commercial faucet for cold & hot water Floor drain                                                                                           |
| Water Supply System: | 24V water pump<br>25L food-grade plastic clean water tanks & cley water tank                                                                                                      |
| Accessory:           | LED neon signs LED sign boards Stainless steel propane tank cage Air conditioner Door stop Door keys                                                                              |

|                    | 1                                                                                                                                                                                                                                                                                                                                                                                                                                                                                                                                                                                                                                                                                                             |
|--------------------|---------------------------------------------------------------------------------------------------------------------------------------------------------------------------------------------------------------------------------------------------------------------------------------------------------------------------------------------------------------------------------------------------------------------------------------------------------------------------------------------------------------------------------------------------------------------------------------------------------------------------------------------------------------------------------------------------------------|
| Kitchen Equipment: | Gas fryers (580*470*440mm) Gas stove (730*410*150mm) Gas grill (570*630*530mm) 2.2m commercial range hood Under-counter fridge and freezer Refrigerator with 12 drawers Drink cooler Countertop salad bar with 9 pans Commercial restaurant fridge                                                                                                                                                                                                                                                                                                                                                                                                                                                            |
| Feature:           | <ul> <li>Anti-corrosive painting on the walls</li> <li>2 serving hatches with sliding windows on the front 250 wide x 90cm high</li> <li>Fully insulated with 50mm thick cotton on the walls and ceilings</li> <li>Stainless steel propane tank cage 80cm long x 40cm wide x 75cm high</li> <li>3.5m custom neon sign</li> <li>Custom round signage</li> <li>Water sink with 2 compartments 650mm long x 440mm wide</li> <li>Many power sockets for easy plugging into any appliance</li> <li>2.2m commercial range hood above the whole cooking area</li> <li>201 stainless steel workbench with backsplash</li> <li>Plenty of fridge &amp; freezer room</li> <li>Plenty of under-counter storage</li> </ul> |
| Warranty:          | 1 year                                                                                                                                                                                                                                                                                                                                                                                                                                                                                                                                                                                                                                                                                                        |

### **Details**

- Side - - Front - - Side -

- Side - - Front - - Rear -

- Generator Cage & Air Conditioner - - Windows- - Interior -

- Refrigeration - - Interior - - Sink -